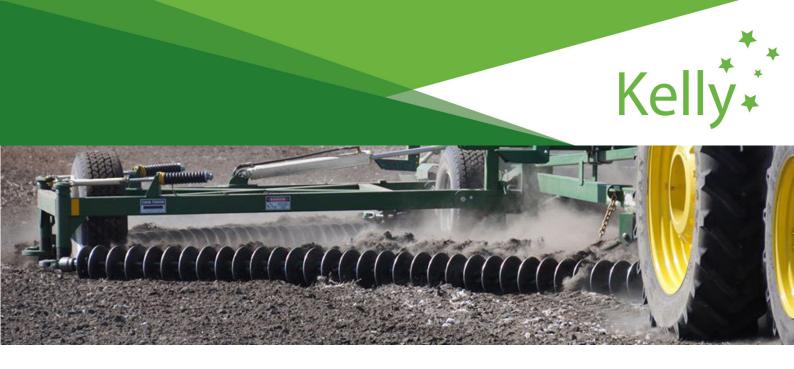

## W36 Disc Chain

Unit Weight: 9kg Total Weight (per metre): 53kg/m Degree of Concave: 25 degrees Diameter: 318mm Spacing: 165mm

## Our standard, tried and tested work horse

The W36 Disc Chain is a lightly curved disc made from wear resistant steel welded to a heavy chain, this offers superior wear resistance and reliability.

Ideal for mulching stubble and levelling soil, the W36 Disc excels at splitting and breaking stubble to accelerate decomposition. The W36 Disc Chain is our wet weather specialist. Used alone or in combination, the shallow concave and smooth surface perform in wet and sticky soils like nothing else can.

Fit the CL1 to the front and the W36 to the rear to create versatile combination for a wide range of conditions.

+61 8 8667 2253 sales@kellytillage.com

www.kellytillage.com