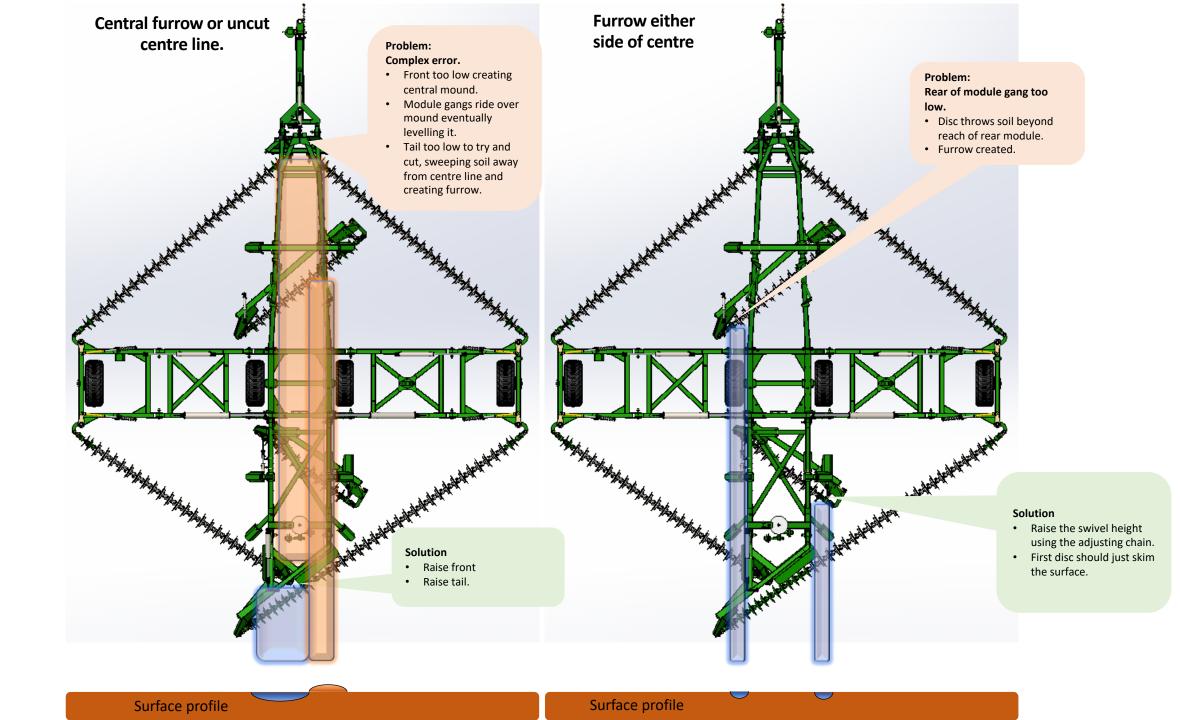

## Field Finish Adjustment

See operator's manual for detail on height adjustments. These slides are intended to help troubleshoot uneven field finish. In principal, if there is a ridge created, the leading disc in line with that ridge is the culprit. For furrows, the trailing disc in line with the furrow will be the culprit. Almost always the solution is to raise the swivel at that point.