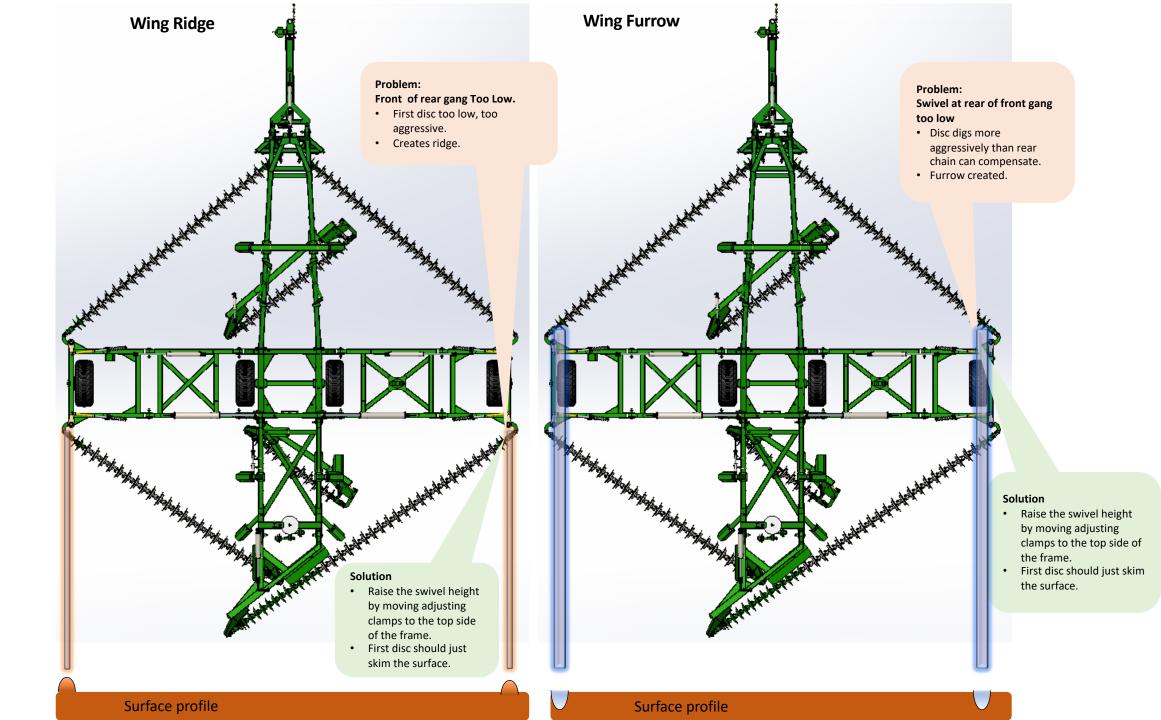

## Field Finish Adjustment

See operator's manual for detail on height adjustments. These slides are intended to help troubleshoot uneven field finish. In principal, if there is a ridge created, the leading disc in line with that ridge is the culprit. For furrows, the trailing disc in line with the furrow will be the culprit. Almost always the solution is to raise the swivel at that point.