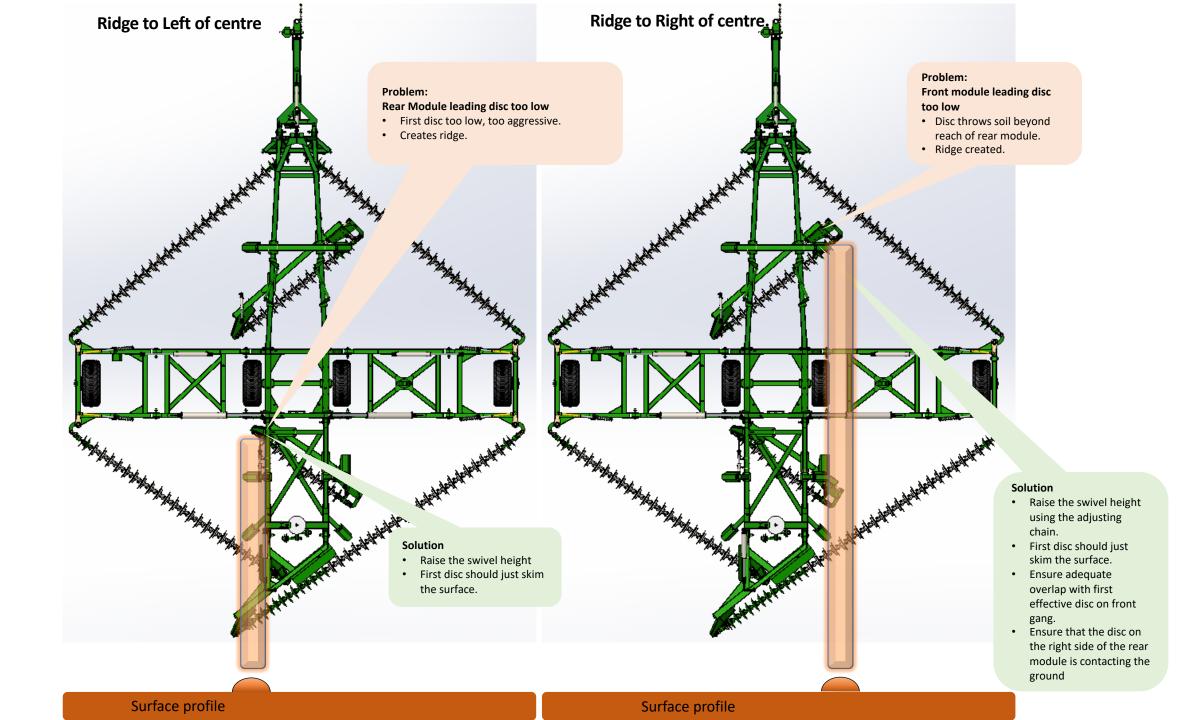

## Field Finish Adjustment

See operator's manual for detail on height adjustments. These slides are intended to help troubleshoot uneven field finish. In principal, if there is a ridge created, the leading disc in line with that ridge is the culprit. For furrows, the trailing disc in line with the furrow will be the culprit. Almost always the solution is to raise the swivel at that point.