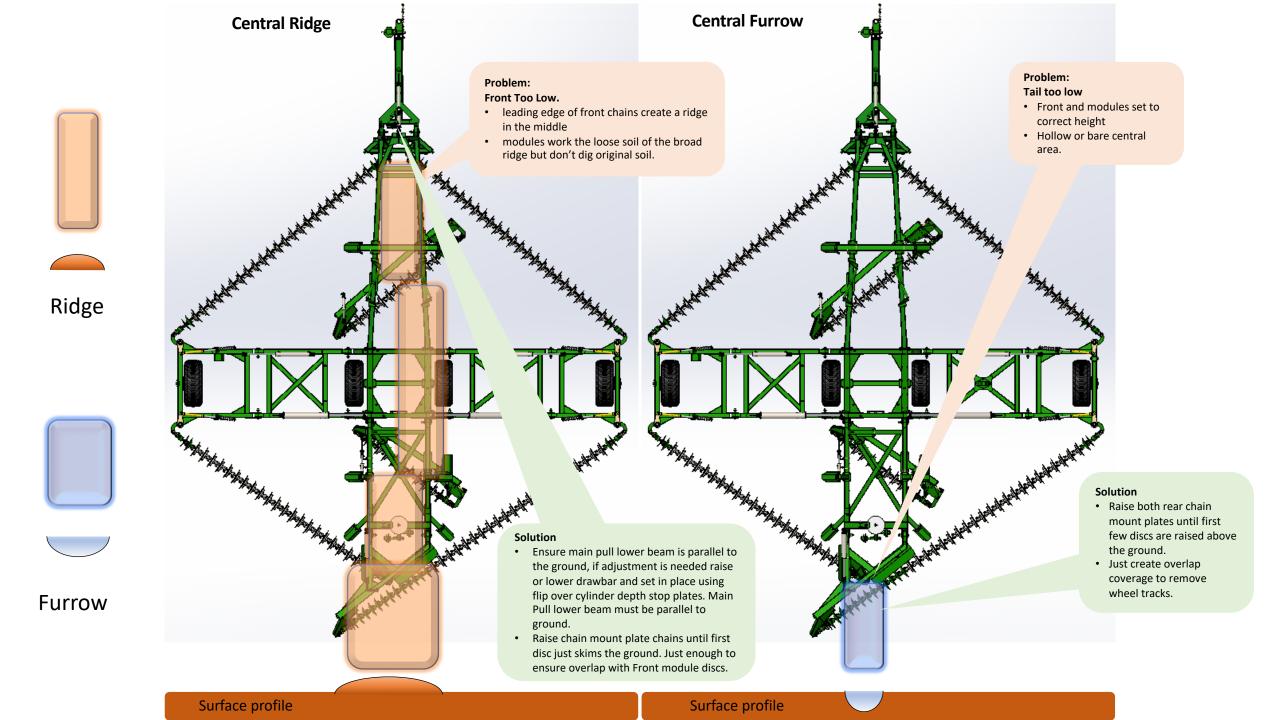

## Field Finish Adjustment

See operator's manual for detail on height adjustments. These slides are intended to help troubleshoot uneven field finish. In principal, if there is a ridge created, the leading disc in line with that ridge is the culprit. For furrows, the trailing disc in line with the furrow will be the culprit. Almost always the solution is to raise the swivel at that point.