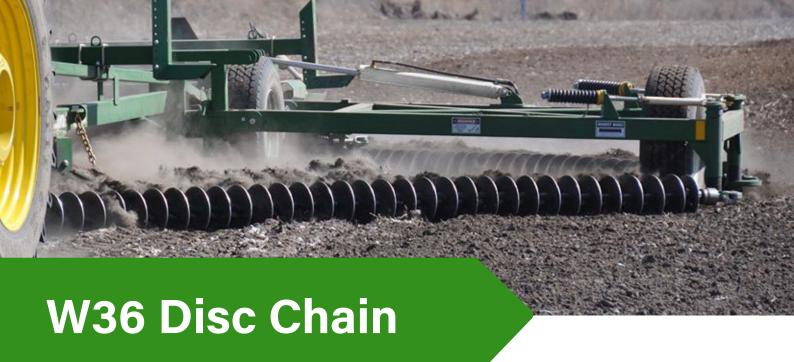

## Our tried and tested workhorse.

The W36 Disc Chain is a lightly curved disc made from wear resistant steel welded to a heavy chain, this offers superior wear resistance and reliability.

Ideal for mulching stubble and levelling soil, the W36 Disc excels at splitting and breaking stubble to accelerate decomposition. The W36 Disc Chain is our wet weather specialist. Used alone or in combination, the shallow concave and smooth surface perform in wet and sticky soils like nothing else can.

Fit the CL1 to the front and the W36 to the rear to create versatile combination for a wide range of conditions.

| UNIT WEIGHT | CHAIN WEIGHT | DISC<br>CONCAVITY | DIAMETER | SPACING |
|-------------|--------------|-------------------|----------|---------|
| 9kg         | 55kg/m       | <b>25</b> °       | 325mm    | 165mm   |