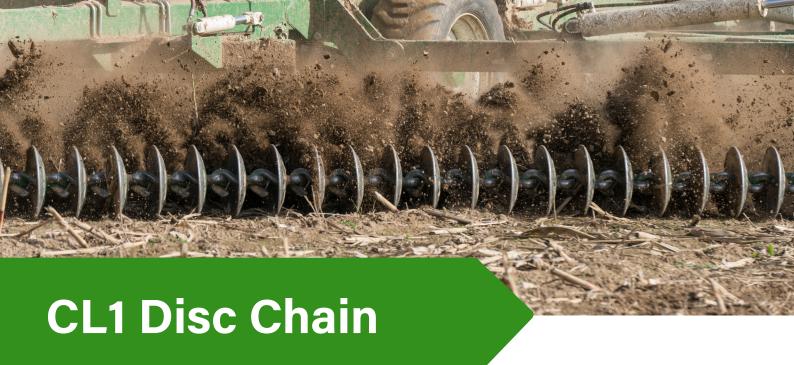

## The most versatile of the KELLY **Disc Chains.**

The CL1 Disc Chain is a concave disc made from hard-wearing cast steel alloy with a hook and eye for linking together. These individual links make maintenance and servicing simple.

CL1 Disc Chains are the perfect tool for stubble management, working at a constant, shallow depth for weed control and levelling soil, while preserving precious moisture and soil health to give farmers a perfect and precise seedbed.

Using less fuel, labour and chemicals, the CL1 Disc Chain provides a cost effective way to prepare a seedbed and improve your bottom line.

Phone +61 8 8667 2253

kellytillage.com

Email sales@kellytillage.com