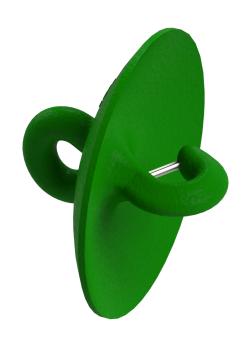

## The most versatile of the KELLY **Disc Chains.**

The CL1 Disc Chain is a concave disc made from hard-wearing cast steel alloy with a hook and eye for linking together. These individual links make maintenance and servicing simple.

| UNIT WEIGHT | CHAIN WEIGHT | DISC<br>CONCAVITY | DIAMETER | SPACING |
|-------------|--------------|-------------------|----------|---------|
| 11kg        | 70kg/m       | <b>35</b> °       | 323mm    | 163mm   |