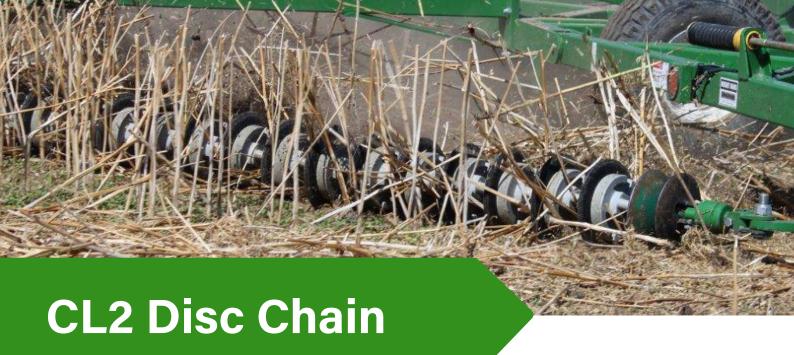

## A powerful disc for rough conditions and heavy soils.

The CL2 Disc Chain consists of a concave, replaceable disc mounted in a heavy cast steel boss with a hook and eye link for linking together, which makes service and replacement easy and cost efficient.

The design of the CL2 Disc provides penetration into tough soils while the weight and shape of the boss keeps the disc cutting and limits the working depth, making it our most powerful tool.

Made for heavy stubble management and reliable weed control, the CL2 Disc Chain will add power and aggression to your KELLY Tillage System.