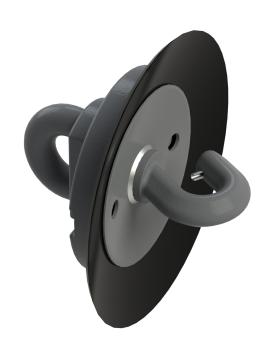

## A powerful disc for rough conditions and heavy soils.

The CL2 Disc Chain consists of a concave, replaceable disc mounted in a heavy cast steel boss with a hook and eye link for linking together, which makes service and replacement easy and cost efficient.

The design of the CL2 Disc provides penetration into tough soils while the weight and shape of the boss keeps the disc cutting and limits the working depth, making it our most powerful tool.

Made for heavy stubble management and reliable weed control, the CL2 Disc Chain will add power and aggression to your KELLY Tillage System.

| UNIT WEIGHT | CHAIN WEIGHT | DISC<br>CONCAVITY | DIAMETER | SPACING |
|-------------|--------------|-------------------|----------|---------|
| 24kg        | 110kg/m      | <b>25</b> °       | 360mm    | 220mm   |