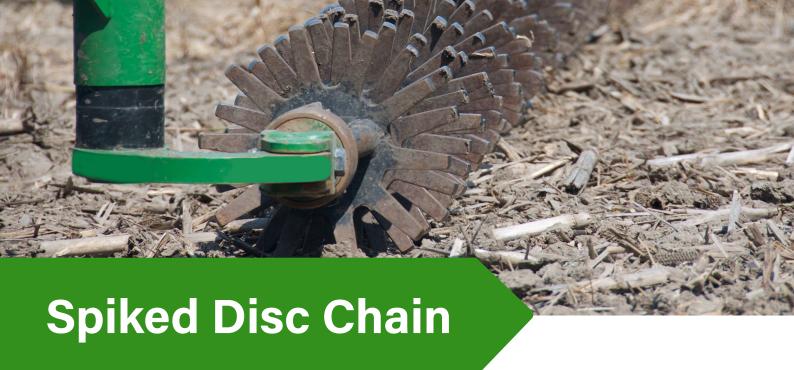

## **Heavy duty Spiked Disc Chain** combines effectiveness with utility.

With 10 spikes surrounding each disc, the Spiked Disc Chain creates a blemish free soil surface for optimum planter performance. In the trailing direction the levelling and incorporating actions combine to provide a premium shallow running, self cleaning seedbed preparation tool.

The Spiked Disc Chain is very effective at removing weeds, making it an ideal tool for pre or post seeding clean up.

The shallow working depth and combining action means the Spiked Discs are light to pull and cover more hectares more quickly. The trailing, self cleaning spikes handle wetter conditions effectively.