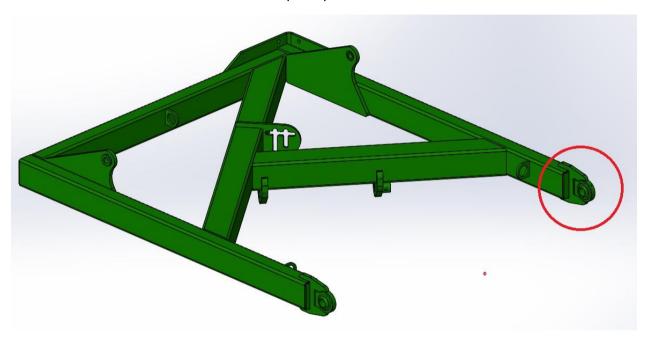

## 0830-10E (US only)

• Swivel balls added to rear A-frame pivot points

Replaces: n/a

Machines Affected: 30'

Assembly Manuals Changed Y