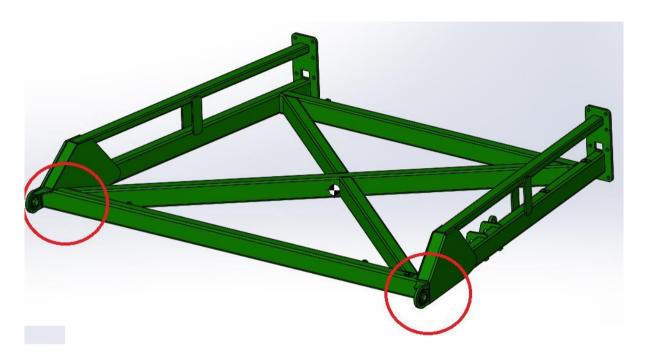

### 0830-03 (US Only)

- Swivel balls added to centre frame pivot points
- Module mount plates deleted (move to u-bolt mounting of modules)

Replaces: n/a

Machines Affected: 30'

Assembly Manuals Changed Y

## 0830-10E (US only)

• Swivel balls added to rear A-frame pivot points

Replaces: n/a

Machines Affected: 30'

Assembly Manuals Changed Y

#### 1646-03-1

• Swivel balls added to centre frame pivot points

Replaces: n/a

Machines Affected: Model 46

Assembly Manuals Changed Y

#### 1610-10S-REM

• Swivel balls added to rear A-frame pivot points

Swivel balls added to rear A-frame pivot points

Replaces: n/a

Machines Affected: Model 46

Assembly Manuals Changed Y