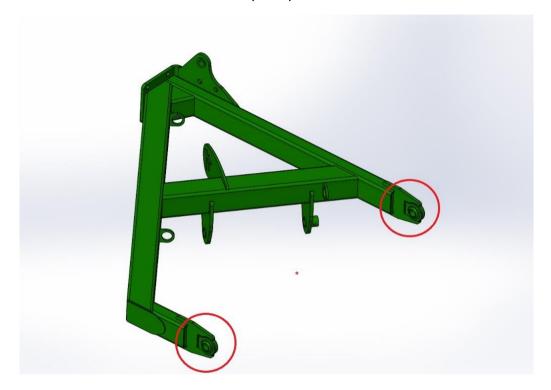

## 0830-10E (US only)

• Swivel balls added to rear A-frame pivot points

Replaces: n/a

Machines Affected: 30'

Assembly Manuals Changed Y

#### 1610-10S-REM

• Swivel balls added to rear A-frame pivot points

Swivel balls added to rear A-frame pivot points

Replaces: n/a

Machines Affected: Model 46

Assembly Manuals Changed Y