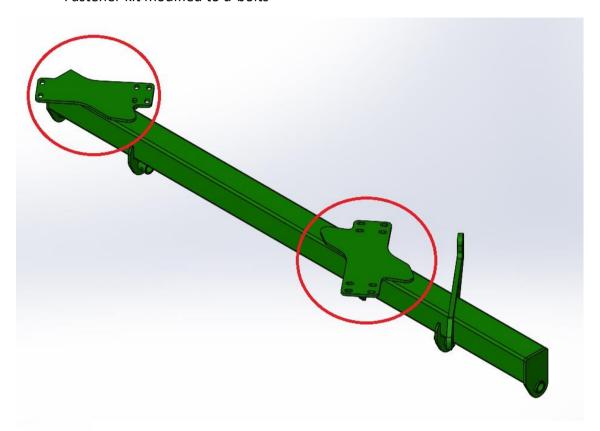

## 0810-29-30 (US only)

- Module mount plates modified to u-bolt configuration
- Fastener kit modified to u-bolts

Replaces: n/a

Machines Affected: 30'

Assembly Manuals Changed Y