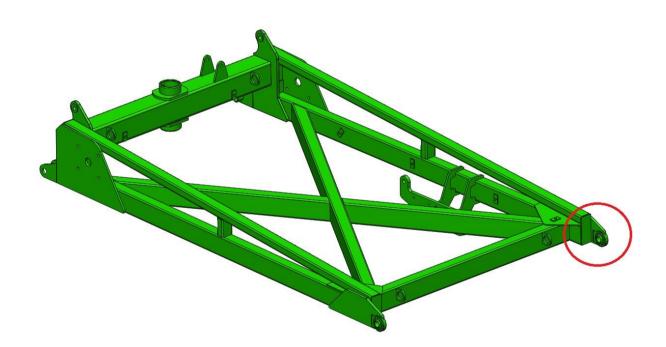

### 0830-03 (US Only)

- Swivel balls added to centre frame pivot points
- Module mount plates deleted (move to u-bolt mounting of modules)

Replaces: n/a

Machines Affected: 30'

Assembly Manuals Changed Y