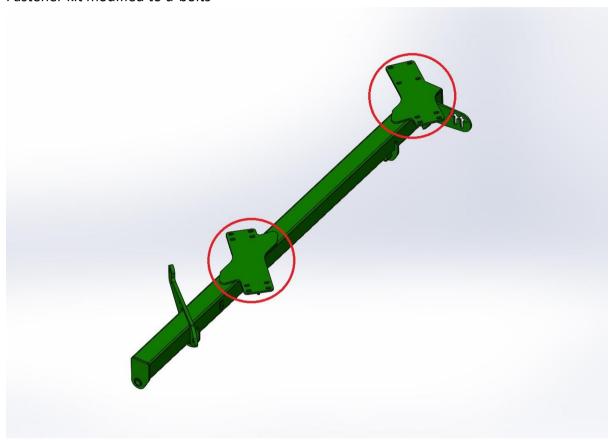

### 0810-28-30 (US only)

- Module mount plates modified to u-bolt configuration
- Fastener kit modified to u-bolts

Replaces: n/a

Machines Affected: 30'

Assembly Manuals Changed Y