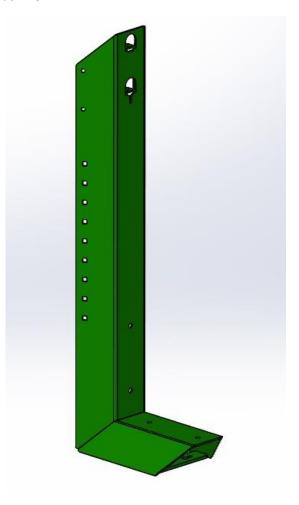

## Replacement Rear Chain Catchers – Model 46 Page 1 of 1

Prior to December 2017 the Model 46 was fitted with standard rear chain catchers (part number 0810-17L). These components were shown to have insufficient adjustment, and were therefore not catching the chain as designed. New components have therefore been issued (part number 1610-17E x 2 – see below). These permit the catcher to be positioned 300mm (12") lower than standard, which will function as intended.

The catchers should be mounted in extactly the same manner as the current components, using the fasteners currently on the machine.