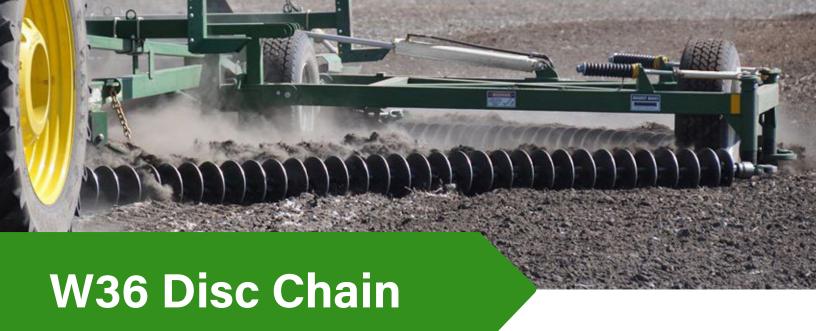

## Our standard, tried and tested work horse.

The W36 Disc Chain is a lightly curved disc made from wear resistant steel welded to a heavy chain, this offers superior wear resistance and reliability.

Ideal for mulching residue and levelling soil, the W36 Disc excels at splitting and breaking residue to accelerate decomposition. The W36 Disc Chain is our wet weather specialist. Used alone or in combination, the shallow concave and smooth surface perform in wet and sticky soils like nothing else can.

Fit the CL1 to the front and the W36 to the rear to create versatile combination for a wide range of conditions.

| UNIT WEIGHT | CHAIN WEIGHT | DEGREE OF<br>CONCAVE | DIAMETER | SPACING |
|-------------|--------------|----------------------|----------|---------|
| 20lbs       | 36lb/ft      | <b>25</b> °          | 12"      | 7"      |