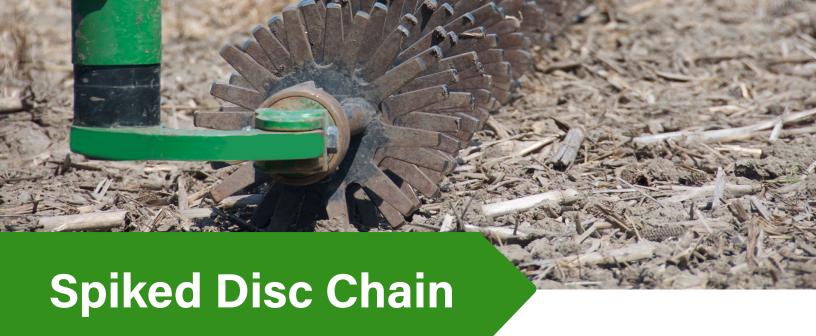

## **Heavy duty Spiked Disc Chain** combines effectiveness with utility

With 10 spikes surrounding each disc, the Spiked Disc Chain creates a blemish free soil surface for optimum planter performance. In the trailing direction the levelling and incorporating actions combine to provide a premium shallow running, self cleaning seedbed preparation tool.

The Spiked Disc Chain is very effective at removing weeds, making it an ideal tool for pre or post seeding clean up.

The shallow working depth and combining action means the Spiked Discs are light to pull and cover more acres at a higher speed, while the self-cleaning spikes handle wet conditions effectively.