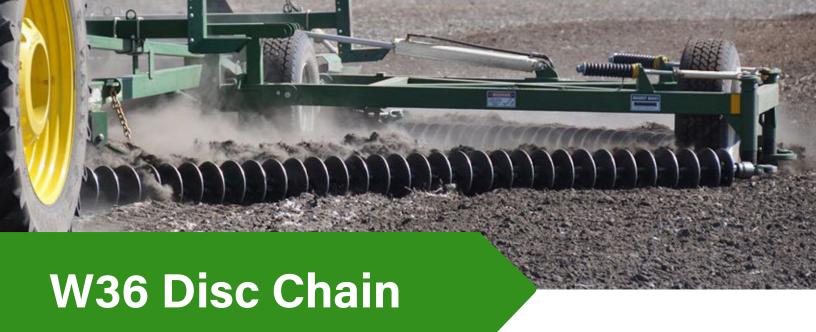

## Our tried and tested workhorse.

The W36 Disc Chain is a lightly curved disc made from wear resistant steel welded to a heavy chain, this offers superior wear resistance and reliability.

Ideal for mulching residue and leveling soil, the W36 Disc excels at splitting and breaking residue to accelerate decomposition. The W36 Disc Chain is our wet weather specialist. Used alone or in combination, the shallow concave and smooth surface performs in wet and sticky soils like nothing else can.

Fit the CL1 to the front and the W36 to the rear of your KELLY Tillage System to create versatile chain combination for a wide range of conditions.

| UNIT WEIGHT | CHAIN WEIGHT | DISC<br>CONCAVITY | DIAMETER | SPACING |
|-------------|--------------|-------------------|----------|---------|
| 20lb        | 37lb/ft      | <b>25</b> °       | 13"      | 6.5"    |