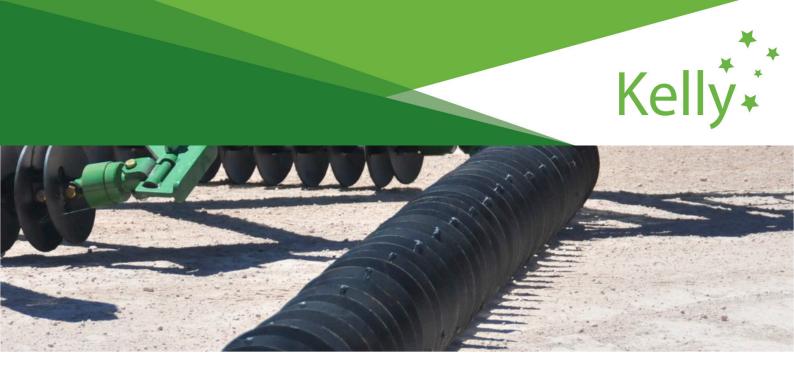

## **R300 Disc Chain**

**Unit Weight: 9kg** 

Total Weight (per metre): 73kg/m

**Degree of Concave: 35 degrees** 

**Diameter: 325mm** 

**Spacing: 125mm** 

## Close disc spacing makes this disc perfect for sandy soils

The R300 Disc Chain consists of a concave wear resistant steel plate welded to a heavy steel chain with a 125mm (5 inch) disc spacing.

The 125mm disc spacing and deep dish increases overall surface area and provides depth control in sandy soils, promoting shallow tillage in light and sandy soils.

The R300 is best suited to light to medium soils, and provides complete coverage when working shallow for improved weed control.