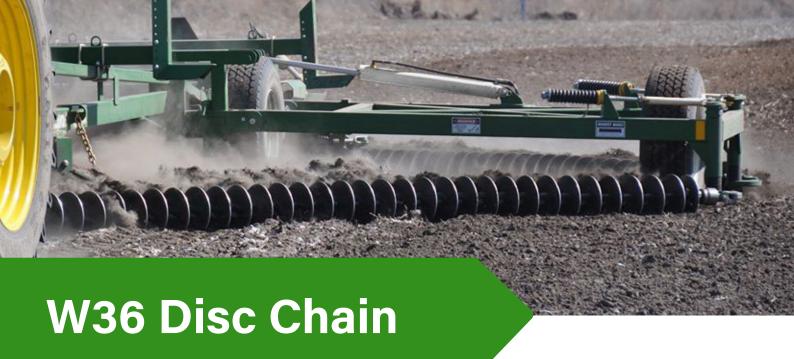

## Our standard, tried and tested work horse.

The W36 Disc Chain is a lightly curved disc made from wear resistant steel welded to a heavy chain, this offers superior wear resistance and reliability.

Ideal for mulching stubble and levelling soil, the W36 Disc excels at splitting and breaking stubble to accelerate decomposition. The W36 Disc Chain is our wet weather specialist. Used alone or in combination, the shallow concave and smooth surface perform in wet and sticky soils like nothing else can.

Fit the CL1 to the front and the W36 to the rear to create versatile combination for a wide range of conditions.

| UNIT WEIGHT | TOTAL WEIGHT<br>(PER METRE) | DEGREE OF<br>CONCAVE | DIAMETER | SPACING |
|-------------|-----------------------------|----------------------|----------|---------|
| 9kg         | 53kg/m                      | <b>25</b> °          | 318mm    | 165mm   |