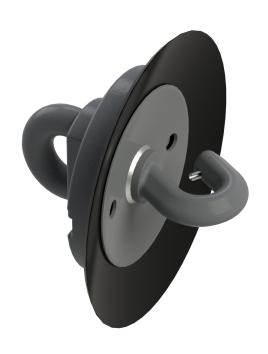

## A powerful disc for rough conditions and heavy soils

The CL2 Disc Chain consists of a concave, replaceable disc mounted in a heavy cast steel boss with a hook and eye link for linking together, which makes service and replacement easy and cost efficient.

The design of the CL2 Disc provides penetration into tough soils while the weight and shape of the boss keeps the disc cutting and limits the working depth, making it our most powerful tool.

Made for heavy stubble management and reliable weed control, the CL2 Disc Chain is the perfect addition to your Kelly Tillage System.