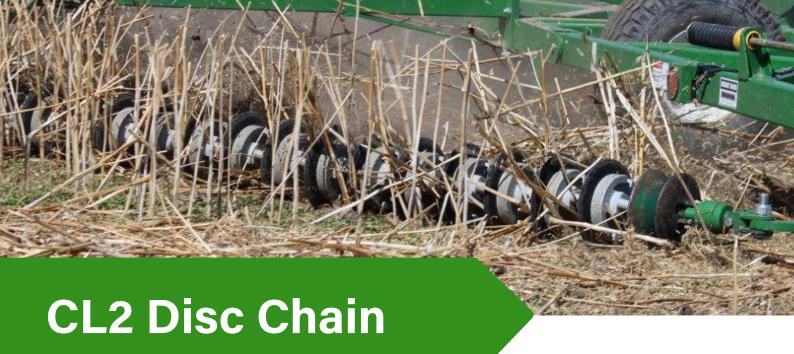

## A powerful disc for rough conditions and heavy soils

The CL2 Disc Chain consists of a concave, replaceable disc mounted in a heavy cast steel boss with a hook and eye link for linking together, which makes service and replacement easy and cost efficient.

The design of the CL2 Disc provides penetration into tough soils while the weight and shape of the boss keeps the disc cutting and limits the working depth, making it our most powerful tool.

Made for heavy stubble management and reliable weed control, the CL2 Disc Chain is the perfect addition to your Kelly Tillage System.